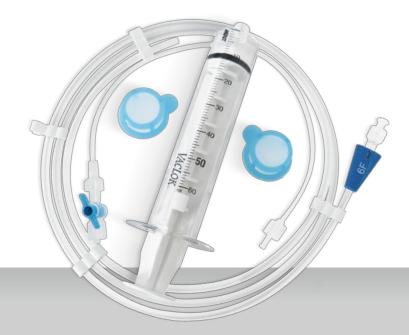

## The Aspiration Catheter Set:

- 1x Aspiration Catheter 6F or 7F
- 1x Stiffening Stylet
- 1x Aspiration Syringe 60 ml
- 2x Filter Baskets
- 1x Line Extension with one way stopcock
- 1x Instruction for Use