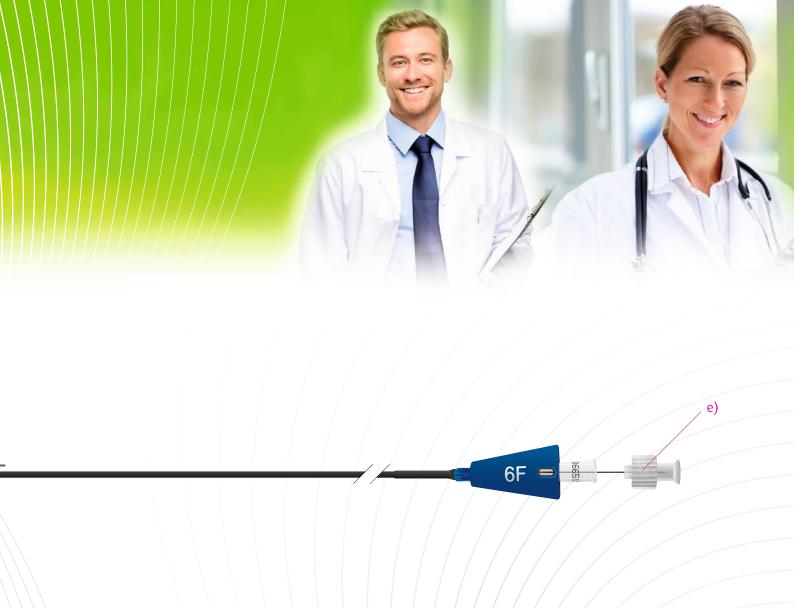

# Xtrac EC Aspiration Catheter

SISOMEDICAL

Swiss | Interventional | Systems

- d) Rapid exchange part, 25 cm, highly flexible and hydrophilic coated
- e) Stiffening stylet
- f) Rapid exchange wire exit

Swiss | Interventional | Systems

#### **Technical Specifications:**

6F version compatible with Guding Catheter 6F with an inner lumen of min 0.071" 7F version compatible with Guding Catheter 7F with an inner lumen of min 0.081"

| • Method                                                  | distal tip aspiration            |
|-----------------------------------------------------------|----------------------------------|
| • Total length                                            | 145.00 cm                        |
| • Rx length                                               | 25.00 cm                         |
| • Hydrophilic coating on the distal 25 cm of the catheter |                                  |
| Stiffening stylet with rounded distal edge                |                                  |
| • Length of the stiffening stylet                         | 126.50 cm                        |
| Tip length distal to radiopaque marker                    | 3.00 mm                          |
| Distal shaft diameter                                     | 6F = 1.70 mm / 7F = 1.98 mm      |
| Proximal shaft diameter                                   | 6F = 1.30 mm / 7F = 1.60 mm      |
| Aspiration capacity (water)                               | 6F = 60 ml/45 sec or 1.33 ml/sec |
|                                                           | 7F = 60 ml/22 sec or 2.77 ml/sec |
| Min. inner diameter                                       | 6F = 0.041'' / 7F = 0.053''      |
|                                                           |                                  |