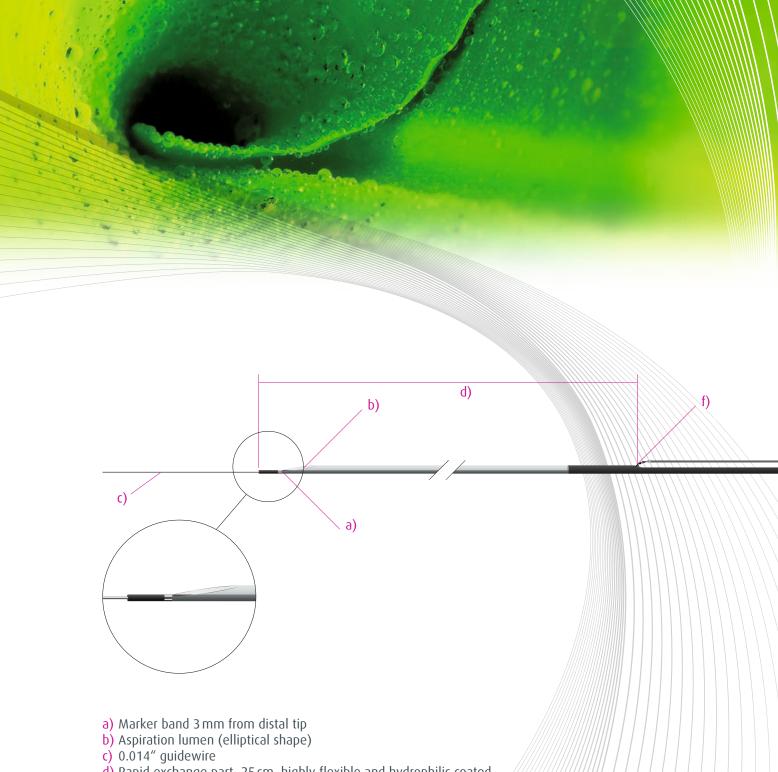

# Xtrac EC Aspiration Catheter

SISOMEDICAL

Swiss | Interventional | Systems

- d) Rapid exchange part, 25 cm, highly flexible and hydrophilic coated
- e) Stiffening stylet
- f) Rapid exchange wire exit

Swiss | Interventional | Systems

## **Key Features:**

- Easy and fast placement provided by a long, hydrophilic coated rapid exchange part (25 cm) and a supporting stylet which is significantly improving the pushability and kink restistance of the catheter.
- Precise positioning supported by very good visibility of tip marker 3 mm from the distal, atraumatic catheter end.
- · Large aspiration lumen providing a high aspiration capacity.
- Large and eliptical aspiration hole shape facilitating the entry of large pieces of thrombus.
- 60 ml syringe saving time and increasing aspiration effectivness.