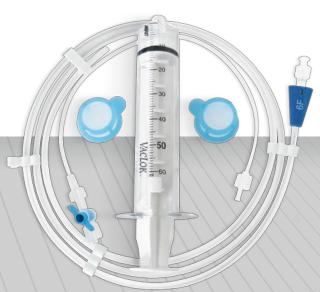

## The Aspiration Catheter Set:

- 1x Aspiration Catheter 6F or 7F
- 1x Stiffening Stylet
- 1x Aspiration Syringe 60 ml
- 2x Filter Baskets
- 1x Line Extension with one way stopcock
- 1x Instruction for Use